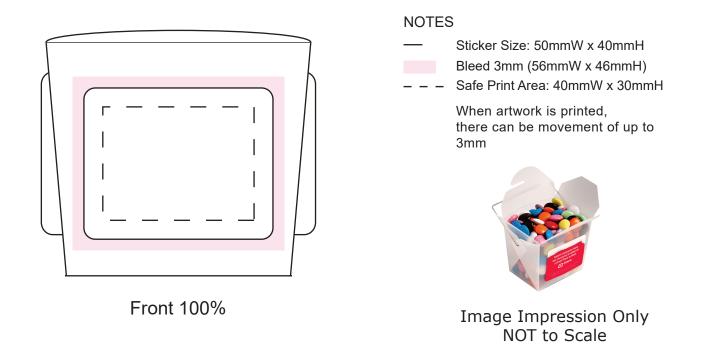

| Description<br>Packaging |   | 2x 50g bags of Choc Beans in Frosted Noodle box w/wire handle<br>Confectionery in cello bag placed in FROSTED noodle box |
|--------------------------|---|--------------------------------------------------------------------------------------------------------------------------|
| Order#                   | : |                                                                                                                          |
| Company Name             | : |                                                                                                                          |
| Contact                  | : |                                                                                                                          |
| Choc Bean Colour         | : |                                                                                                                          |
| Sticker Size             | : | 50mmW x 40mmH                                                                                                            |
| Print Colour             | : | Customer must provide PMS Colour print guide                                                                             |
| Quantity                 | : |                                                                                                                          |
| Delivery Date            | : |                                                                                                                          |